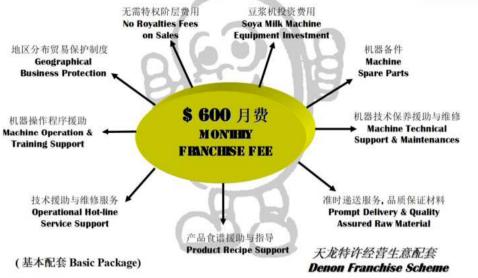

### 天龙豆浆豆花生意经营配套 Denon Business Package Scheme

天龙豆浆,豆花生意经营配套不但能将让顾客们以微小的资本来换取更多的利润。 我们提供专人全面的机器保养,维修和 24 小时客户热线服务将能让客户享受更简单的商务管理程序。

Denon business package enable our customer an easy approach In starting of this business with a very minimal capital outlay.

1) 加入费 Joining Fee S\$ 1000 免费(Waived)

2) 装机费 Machine Installation S\$ 500

3) 一个月押金 1 Month Deposit S\$ 600

4) 第一个月费 1st Month Machine Rental S\$ 600

(初始费用) Initial Start-Up Requirement S\$ 1,700

\* Initial Start Up between \$1700— \$1800 depend on the Choice of Package

随后每月\$600-650 配套将包含 Subsequent Monthly Rental of S\$ 600-\$650 will Inclusive of :-

a) 无须豆浆机成本投资 Soya Milk Machine Usage at no extra charge

b) 技术热线支持

Technical Hot line Support.

c) 每月机器保养与维修服务 Monthly maintenance & service of Machine

d) 专有客户运送服务

Exclusive Logistic & Delivery Services for Customers at no extra charge.