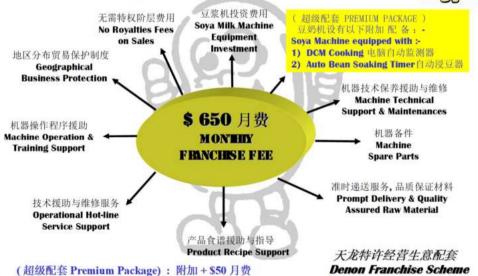

### 天龙豆浆豆花生意经营配套 Denon Business Package Scheme

天龙豆浆,豆花生意经营配套不但能将让顾客们以微小的资本来换取更多的利润。 我们提供专人全面的机器保养,维修和 24 小时客户热线服务将能让客户享受更简单的商务管理程序。

Denon business package enable our customer an easy approach In starting of this business with a very minimal capital outlay.

1) 加入费 Joining Fee S\$ 1000 免费(Waived)

2) 装机费 Machine Installation S\$ 500

3) 一个月押金 1 Month Deposit S\$ 600

4) 第一个月费 1st Month Machine Rental S\$ 600

(初始费用) Initial Start-Up Requirement S\$ 1,700

\* Initial Start Up between \$1700— \$1800 depend on the Choice of Package

随后每月\$600-650 配套将包含 Subsequent Monthly Rental of S\$ 600-\$650 will Inclusive of :-

a) 无须豆浆机成本投资 Soya Milk Machine Usage at no extra charge

b) 技术热线支持

Technical Hot line Support.

c) 每月机器保养与维修服务 Monthly maintenance & service of Machine

d) 专有客户运送服务

Exclusive Logistic & Delivery Services for Customers at no extra charge.